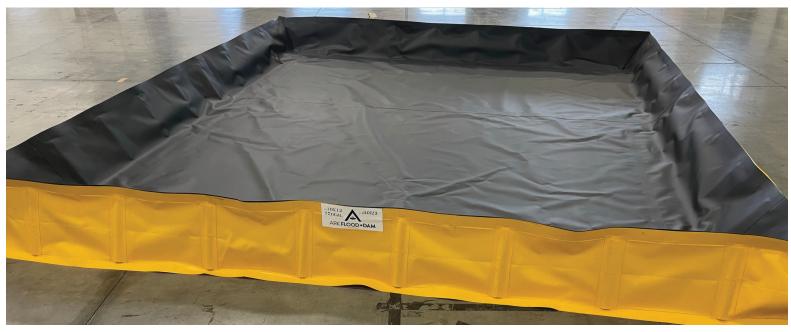

## CHEMICAL AND HYDROCARBON PROOF SPILL CONTAINMENT

- △ Commonly known as duck ponds, or berms, our collapsible spill containment products are designed for compact storage, ease of transport and rapid deployment.
- △ All of the structure is built in, so there are no pieces to install onsite or forget at the shop yard. Just unfold it and stand up the sidewalls.
- △ 6" and 12" sidewall units have integral structured walls, while the 4" soft-walled duck ponds are self supporting.
- △ Like other Ark Flood and Dam Resources products, our spill containment products are reusable, repairable, and responsible.